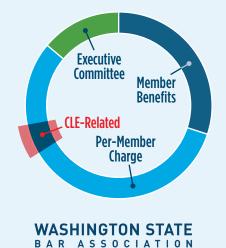

#### **EXPENSES (ACTUAL)**

| Member Benefits     | \$8,573.73  | 32.26% |
|---------------------|-------------|--------|
| Per-Member Charge   | \$15,443.60 | 58.11% |
| CLE-Related         | \$-1,616.94 | -6.08% |
| Executive Committee | \$4,179.03  | 15.73% |