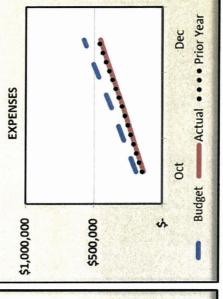

# GENERAL FUND (Supports regulatory functions and most services to members and the public)

REVENUES: The majority of revenues collected through December are from license fees, which are tracking to budget. Overall revenue is slightly ahead of budget due to timing related to donations from the Foundation and Winter Bar exam fees. We expect revenue to approximate budget for the year. EXPENSES: Indirect expenses (salaries, benefits, overhead) are slightly under budget due to the timing of overhead spending that will occur as the year progresses. Direct expenses are currently under budget due to timing of activities required for spending.

year-end, however we expect normal trends to hold true, which would result in a PROJECTED NET RESULT: It is still very early in the year to project net results at slightly lower net loss at year-end.

| Variance     | \$242,687   | \$362,056   | \$604,743     |
|--------------|-------------|-------------|---------------|
| FY17 Actuals | \$4,465,243 | \$4,359,836 | \$105,407     |
| FY17 Budget  | \$4,222,556 | \$4,721,892 | (\$499,336)   |
|              | Revenues    | Expenses    | Profit/(Loss) |