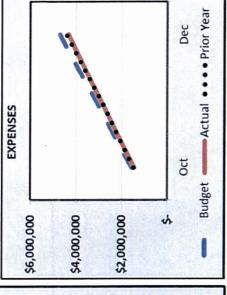

# GENERAL FUND (Supports regulatory functions and most services to members and the public)

REVENUES: The majority of revenues collected through December are from license fees, which are tracking to budget. Overall revenue is slightly ahead of budget due to timing related to donations from the Foundation and Winter Bar exam fees. We expect revenue to approximate budget for the year. EXPENSES: Indirect expenses (salaries, benefits, overhead) are slightly under budget due to the timing of overhead spending that will occur as the year progresses. Direct expenses are currently under budget due to timing of activities required for spending.