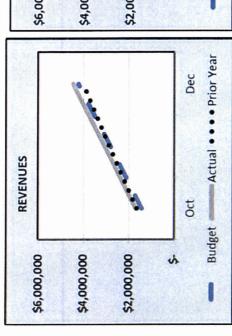

# GENERAL FUND (Supports regulatory functions and most services to members and the public)

REVENUES: The majority of revenues collected through December are from license fees, which are tracking to budget. Overall revenue is slightly ahead of budget due to timing related to donations from the Foundation and Winter Bar exam fees. We expect revenue to approximate budget for the year. EXPENSES: Indirect expenses (salaries, benefits, overhead) are slightly under budget due to the timing of overhead spending that will occur as the year progresses. Direct expenses are currently under budget due to timing of activities required for spending.

year-end, however we expect normal trends to hold true, which would result in a PROJECTED NET RESULT: It is still very early in the year to project net results at slightly lower net loss at year-end.

| Variance     | \$242,687   | \$362,056   | \$604,743     |
|--------------|-------------|-------------|---------------|
| FY17 Actuals | \$4,465,243 | \$4,359,836 | \$105,407     |
| FY17 Budget  | \$4,222,556 | \$4,721,892 | (\$499,336)   |
|              | Revenues    | Expenses    | Profit/(Loss) |