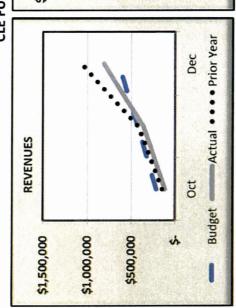

### REVENUES: Actual revenue is greater than budget due to robust 1st quarter product sales, primarily MP3 and videos. This was offset by less than anticipated seminar revenue. We have seen seminar registrations drop 45% from prior year, which is greater than predicted.

EXPENSES: Indirect expenses are slightly below budget due to the timing of overhead spending that will occur as the year progresses. It is early in the year, so direct expenses are lower than budget, because splits with sections, which represent 21% of the direct expense budget, have yet to occur. PROJECTED NET RESULT: The CLE fund currently shows a net profit compared to revenue will offset the reduction in seminar revenue versus budget and are budget; however, we do not believe that over the year the pickup in product anticipating we will come in with a slight net loss.

|               | FTT/ budget | FYI/ Actuals | Varian   |
|---------------|-------------|--------------|----------|
| Revenues      | \$643,700   | \$812,244    | \$168,54 |
| Expenses      | \$575,647   | \$455,758    | \$119,88 |
| Profit/(Loss) | \$68,053    | \$356,486    | \$288,43 |
|               |             |              |          |